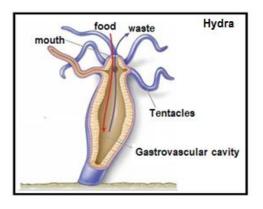

## **Nutrition**

1. Consider the following digestive systems:

Fill in the table below regarding the digestive systems given in the above diagrams:

| Digestive System | Brief Description | Adaptive Value |
|------------------|-------------------|----------------|
| Hydra            |                   |                |
| Cockroach        |                   |                |