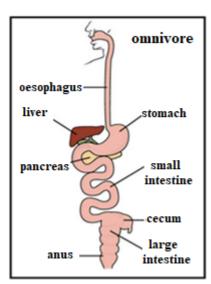

(4 marks)

(2 marks)

- 2. Fungi and bacteria have external digestion
  - a. Describe the process of 'external digestion' in fungi and bacteria. (2 marks)
  - b. Explain how this method of digestion is suitable (or unsuitable) for fungi and bacteria. (2 marks)
- 3. With reference to the two vertebrate digestive systems given below:
  - a. compare and contrast the two systems;
  - b. describe how each system is suitable for the way of life of the animal. (2 marks)