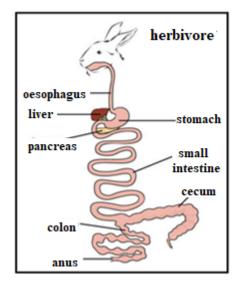

(4 marks)

(2 marks)

- 2. Fungi and bacteria have external digestion
  - a. Describe the process of 'external digestion' in fungi and bacteria. (2 marks)
  - b. Explain how this method of digestion is suitable (or unsuitable) for fungi and bacteria. (2 marks)
- 3. With reference to the two vertebrate digestive systems given below:
  - a. compare and contrast the two systems;
  - b. describe how each system is suitable for the way of life of the animal. (2 marks)