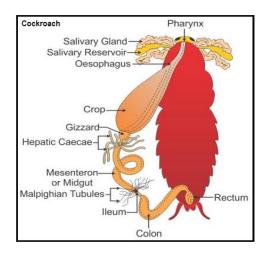

## **Nutrition**

1. Consider the following digestive systems:

Fill in the table below regarding the digestive systems given in the above diagrams:

| Digestive System | Brief Description | Adaptive Value |
|------------------|-------------------|----------------|
| Hydra            |                   |                |
| Cockroach        |                   |                |